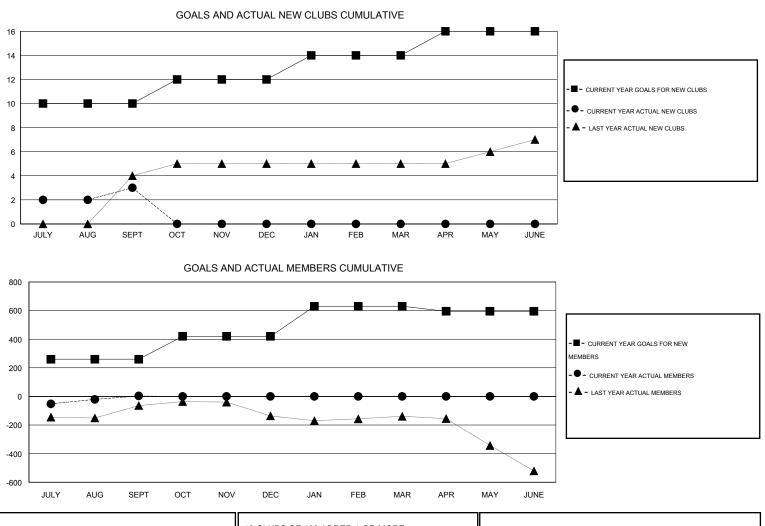

## KAMLESH JAIN GMT:

| LOCATION | INDIA |
|----------|-------|
|          |       |

 $\mathsf{GMT} \; \mathsf{CA} \; \mathbf{6}$ Clubs Members RESULTS FOR 2014-2015 RESULTS FOR 2014-2015 NEW CLUB NEW CLUBS DROPPED NET NEW MEMBER CHARTER AND DROPPED NET QUARTER QUARTER GOAL CLUBS GAIN/LOSS GOAL NEW MEMBERS MEMBERS GAIN/LOSS ADDED 10 3 0 3 260 131 128 3 JULY/AUG/SEPT JULY/AUG/SEPT 2 0 0 0 160 0 0 0 OCT/NOV/DEC OCT/NOV/DEC 2 0 0 0 210 0 0 0 JAN/FEB/MAR JAN/FEB/MAR 2 0 0 0 -35 0 0 0 APR/MAY/JUNE APR/MAY/JUNE